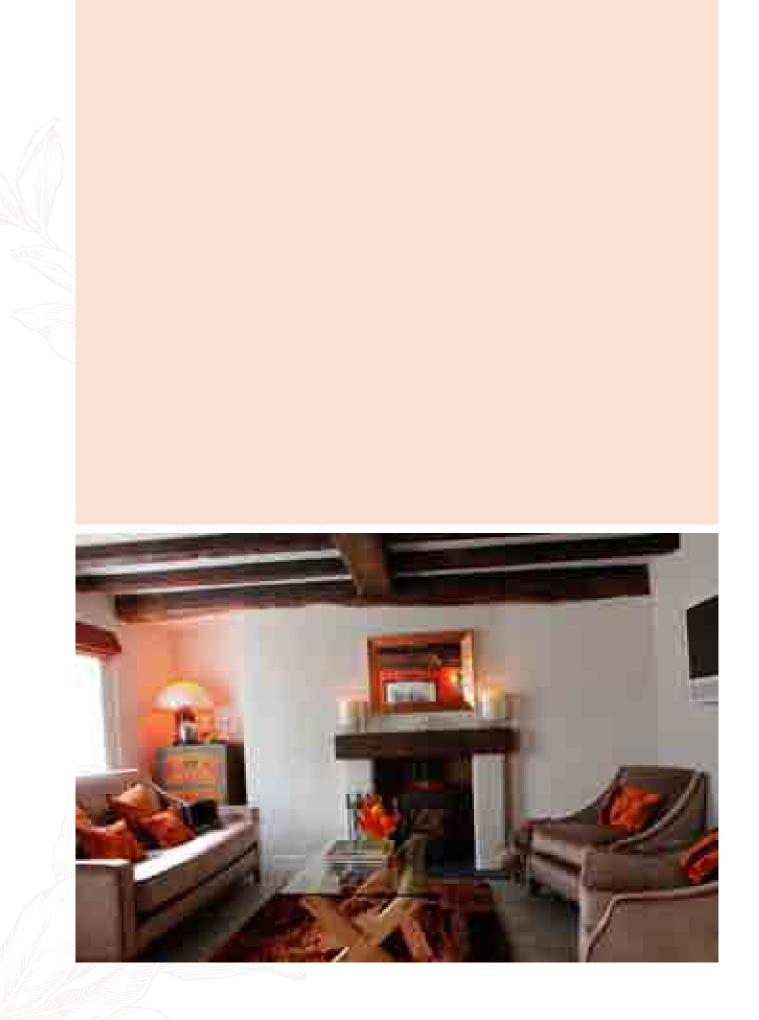

On the ground floor, behind the whitewashed walls of ideal color, a fireplace and a fantastic art deco lounge mixing timeless pieces and lush colors. Fancy furniture, a surprising bar survivor of an old ship, a reptilian divan with crocodile feet reminds us that we are in the country of the Eccentrics.

A large kitchen with view on the countryside brings you back to reality. Nestled at the top of a wooden staircase, attic bedrooms, exposed beams, gross cogs, white fabrics, elegant veils.

A dream home...