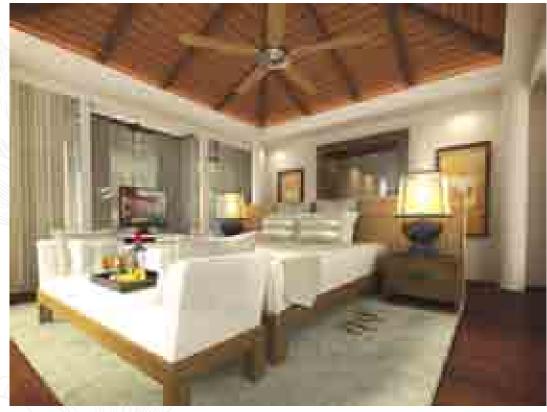

### EDITH

Magnificent suites of 70m<sup>2</sup> with blend of contemporary luxury French refinement and technology.

It consists of a lounge and bar welcomes you with contemporary lines and great selections of wine in your private wine cellar to share with friends. The bedroom opens onto a private terrace to enjoy the Mediterranean sun.

#### GRETA

A luxurious suite of 70m<sup>2</sup>, with large inviting living room for each to feel calm and voluptuousness, a bedroom with a king size bed, a bathroom and lounge area opens onto a lovely terrace with ambience dolce vita.

#### JULIETTE

This romantic suite of 70m<sup>2</sup> consists of a spacious living room, a bedroom with a king size bed and a luxurious bathroom with bath tub and a separate shower.

Juliette offers a magnificent view of the mountains and the garden to dream under the moonlight.

### CATHERINE

This suite of 70m<sup>2</sup> is an oasis of calm and revelation of luxury.

A large living room opens up a balcony with breathtaking view of the main pool. Very cozy bedroom with a king size bed enhance with luxurious bath room.