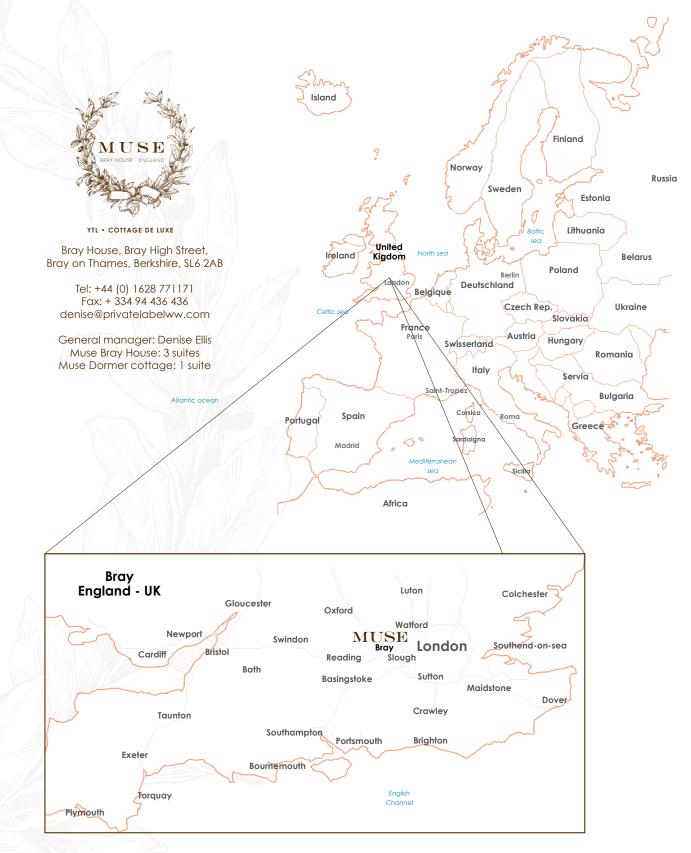

# MAP

## Bray House and Dormer Cottage

Seven Michelin macarons in a handkerchief village, Bray on Thames, hole-in-the wall of Berkshire, is to the white Albion what Epinal is to images: An emerald stained glass window of leafy prairie which infuse the sweetness in the days, a slow and silent time, herds of cows contentedly strike a pose... and, through the middle, flows the Thames River. So British! But let us return to our incongruous macarons...