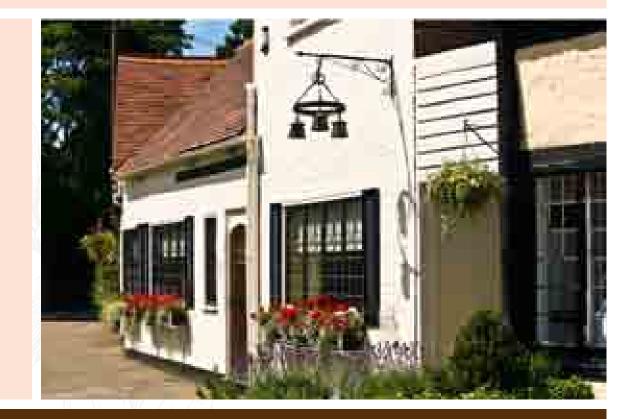

# ENGLAND

# MUSE

## Bray House and Dormer Cottage

Seven Michelin macarons in a handkerchief village, Bray on Thames, hole-in-the wall of Berkshire, is to the white Albion what Epinal is to images: An emerald stained glass window of leafy prairie which infuse the sweetness in the days, a slow and silent time, herds of cows contentedly strike a pose... and, through the middle, flows the Thames River. So British! But let us return to our incongruous macarons...

Therefore after the Waterside, follow along the river the small cottages of backyard walls enfolded in brick, past the church of the 16<sup>th</sup> and its Harry Potter graveyard, and discover Muse Bray House !

A hotel? No. A solid country house built in the dependencies of the noble manor of Bray, erected in the 18<sup>th</sup> century. No rooms, but three king suites where time seems to be stopped.