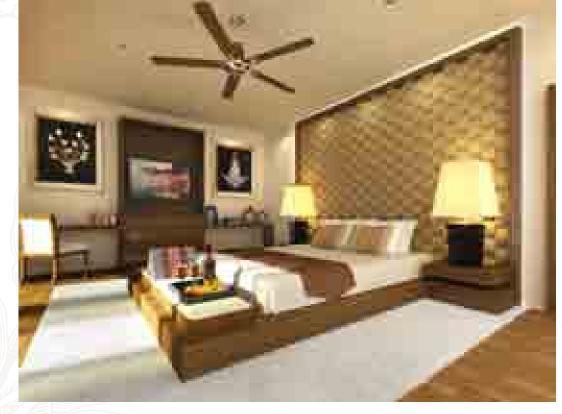

## DETAILS of the rooms

Details of the rooms: 3 bedrooms Bedroom 1 (72 m<sup>2</sup>) with one king-size bed spacious bath room with shower and bath. Bedroom 2 (65 m<sup>2</sup>) with one king-size bed and walk in dressing room, spacious ba throom with shower and bath. Bedroom 3 (65 m<sup>2</sup>) with two king-size beds and 2 sofa bed, bathroom with shower.