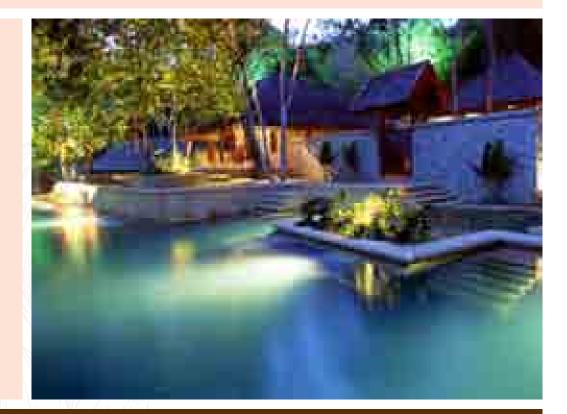

## PANGKOR LAUT ESTATES

The arrival on the island of pangkor Laut is by boat as we discover a verdant paradise, the songs of the birds, the smell of plumeria, ballets of toucans, of peacocks... Your chauffeur awaits to bring you to a private location of the island, a quest to discover Muse Estate. Let us transport you...

#### **MUSE JUNGLE**

A location privatized just for you in the middle of the jungle of Malaysia surrounded by a multitude of palm trees, flowers ...

Each estate Consisting of 3 suites in separate pavilions, each suite consists of the bedroom, a living area and a bathroom inviting relaxation.

You have a private swimming pool, a roof lounge, soak in a lounger by your pool and watch the flying toucans, monkeys swinging from branch to branch.

A little further a relaxation pavillion welcomes you for a massage or a nap in the shade next to a waterfall and a pond filled with koi fish.

At the end of a flight of stairs is a large jacuzzi with open views onto the jungle You're at home with all the exceptional services of the Muse hotel. A butler is at your disposal to organise your stay, attending to all your desires and the chef will cook Chinese, Japanese, Malay or international...